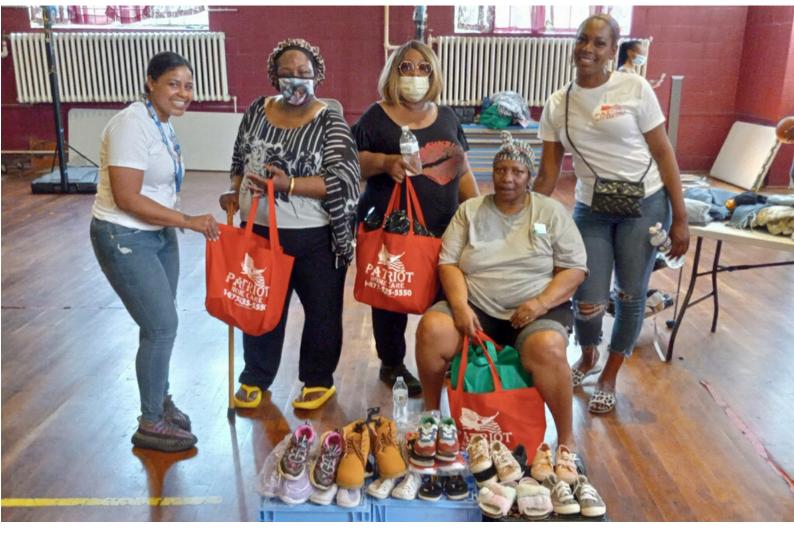

# CAREGIVER OF THE MONTH



#### **ERICA O'NEILL**

Erica O'Neill from Pittsburgh, Pennsylvania has been with Patriot Home Care for over a year and is this month's Caregiver of the Month. According to our Pittsburgh Office Manager, Michelle Scott, Erica is a pleasure to work with, works with multiple consumers, and is always willing to help.

Erica related that she likes to meet different people and caregiving is something that her family has been doing for a long time. Erica's mother was a caregiver and Erica was able to see first-hand how rewarding the work was. Erica particularly enjoys learning from all of her clients who in some cases have mentored her professionally.

Thank you Erica for all of your hard work and commitment to Patriot Home Care!

#### PATRIOT IN THE COMMUNITY