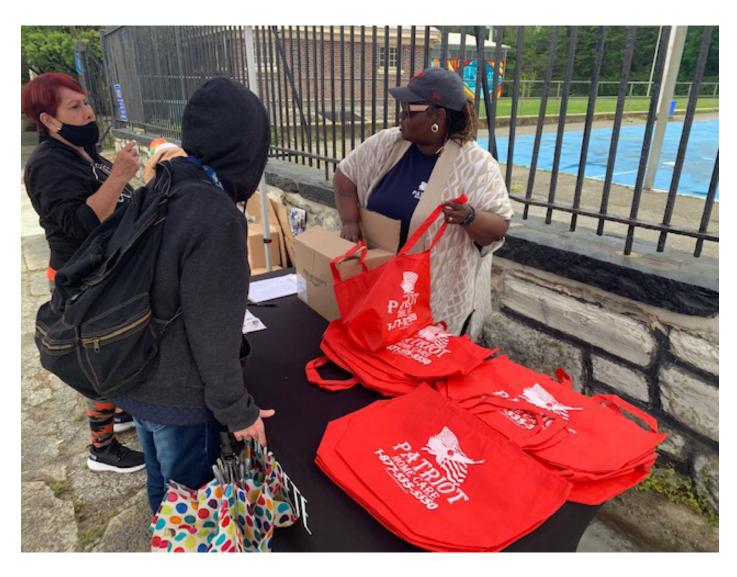

.

#### CAREGIVER OF THE MONTH



#### **ERICA O'NEILL**

Erica O'Neill from Pittsburgh, Pennsylvania has been with Patriot Home Care for over a year and is this month's Caregiver of the Month. According to our Pittsburgh Office Manager, Michelle Scott, Erica is a pleasure to work with, works with multiple consumers, and is always willing to help.

Erica related that she likes to meet different people and caregiving is something that her family has been doing for a long time. Erica's mother was a caregiver and Erica was able to see first-hand how rewarding the work was. Erica particularly enjoys learning from all of her clients who in some cases have mentored her professionally.

Thank you Erica for all of your hard work and commitment to Patriot Home Care!

#### PATRIOT IN THE COMMUNITY